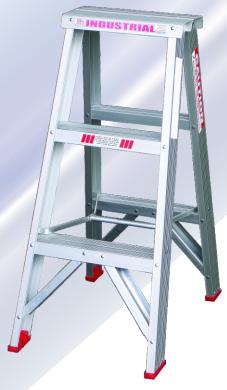

## **Tradesman Series**

**Industrial Aluminium** 

- Anodized for better corrosion resistance and lower retention of dirt and grime.
- Two piece extruded top closes without a gap to prevent pinching hazzard.
- Safety anti-slip rungs and feet.
- Diagonal spreader bars prevent walking.
- Plated steel semi tubular rivet construction.
- 3 year warranty.\*